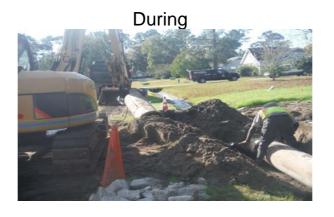

## **Narrative Description of Project:**

Completion: Nov-15

Project improved 345 L.F. of drainage system. Reconstructed 345 L.F. of channel. Reinstalled (1) access pipe to correct elevation. Installed strawmat and hydroseeded for erosion control.