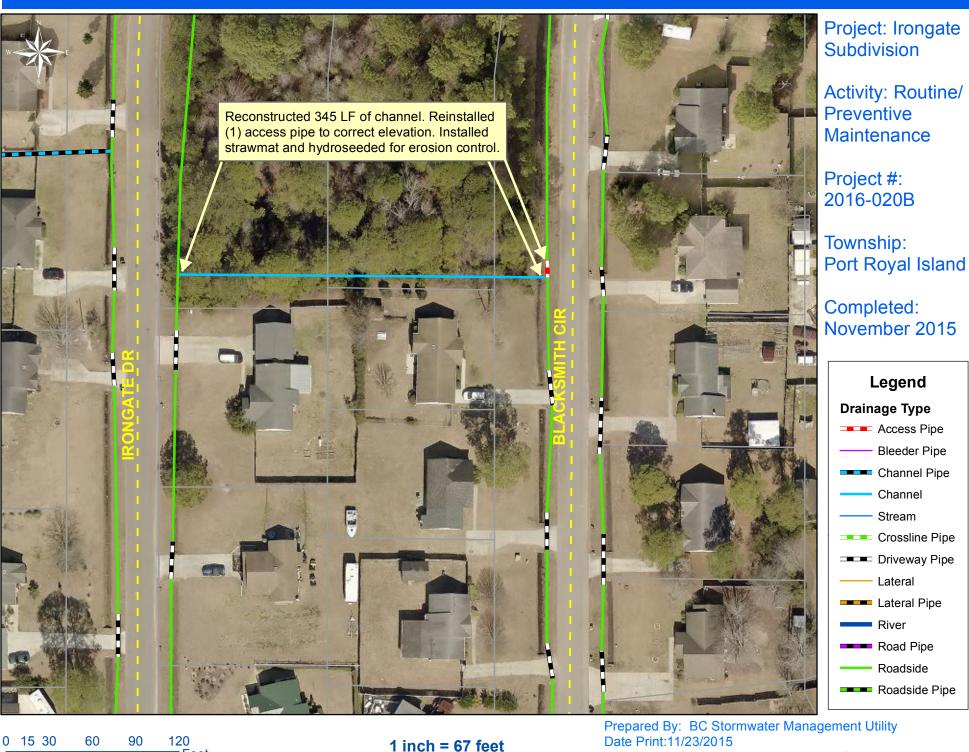

## Beaufort County Public Works Stormwater Infrastructure

Project Summary

**Project Summary:** Irongate Subdivision - Rework

Activity: Routine/Preventive Maintenance

## **Narrative Description of Project:**

Completion: Nov-15

Project improved 345 L.F. of drainage system. Reconstructed 345 L.F. of channel. Reinstalled (1) access pipe to correct elevation. Installed strawmat and hydroseeded for erosion control.

Feet

Date Print:11/23/2015

File:C:\project summaries map/Irongate Subdivision\_2016-020B