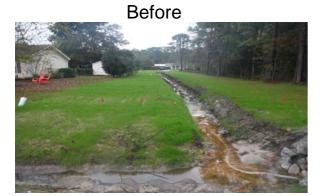

## **Narrative Description of Project:**

Completion: Nov-15

Project improved 345 L.F. of drainage system. Reconstructed 345 L.F. of channel. Reinstalled (1) access pipe to correct elevation. Installed strawmat and hydroseeded for erosion control.