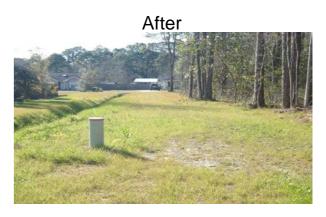

## **Narrative Description of Project:**

Completion: Nov-15

Project improved 345 L.F. of drainage system. Reconstructed 345 L.F. of channel. Reinstalled (1) access pipe to correct elevation. Installed strawmat and hydroseeded for erosion control.